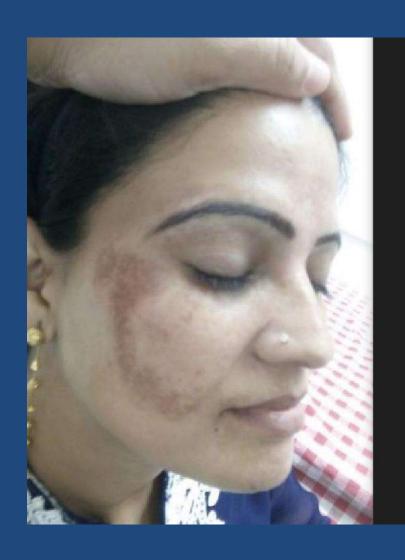

#### **MELASMA TREATED WITH CHEMICAL PEELS**

# MELASMA TREATED WITH CHEMICAL PEELS N LASERS