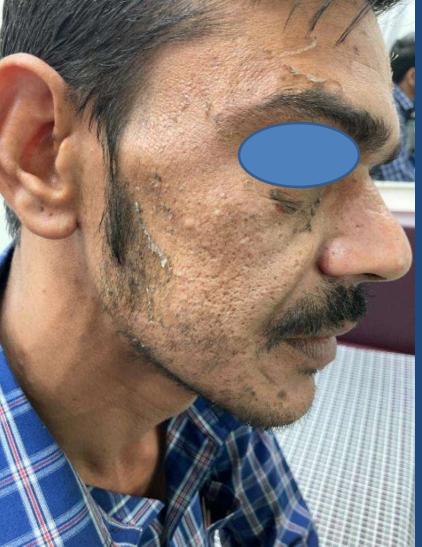

#### **MELASMA TREATED WITH CHEMICAL PEELS**

# MELASMA TREATED WITH CHEMICAL PEELS N LASERS