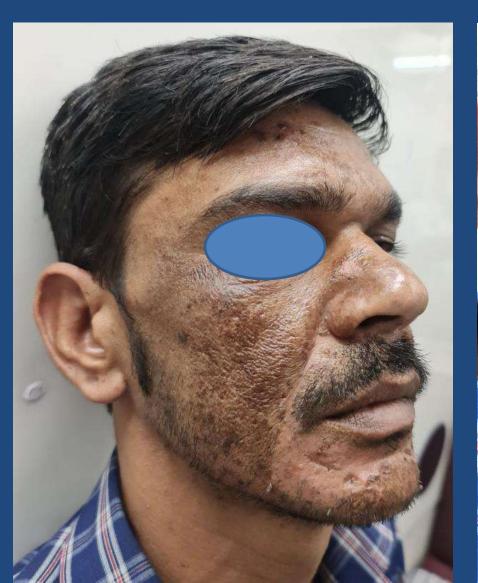

#### **MELASMA TREATED WITH CHEMICAL PEELS**

# MELASMA TREATED WITH CHEMICAL PEELS N LASERS