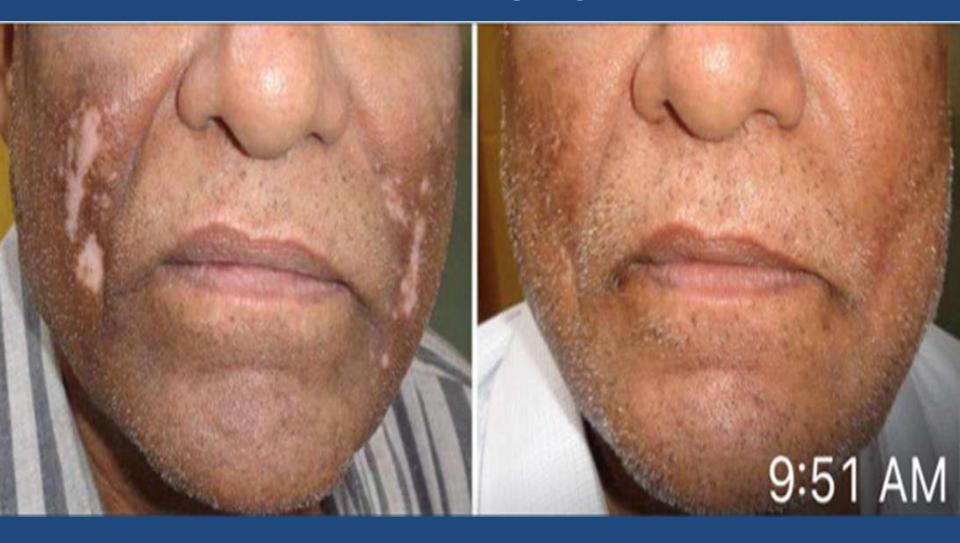

# WHITE SPOTS TREATED WITH EXCIMER THERAPY

# VITILIGO TREATED WITH MODERN METHODS