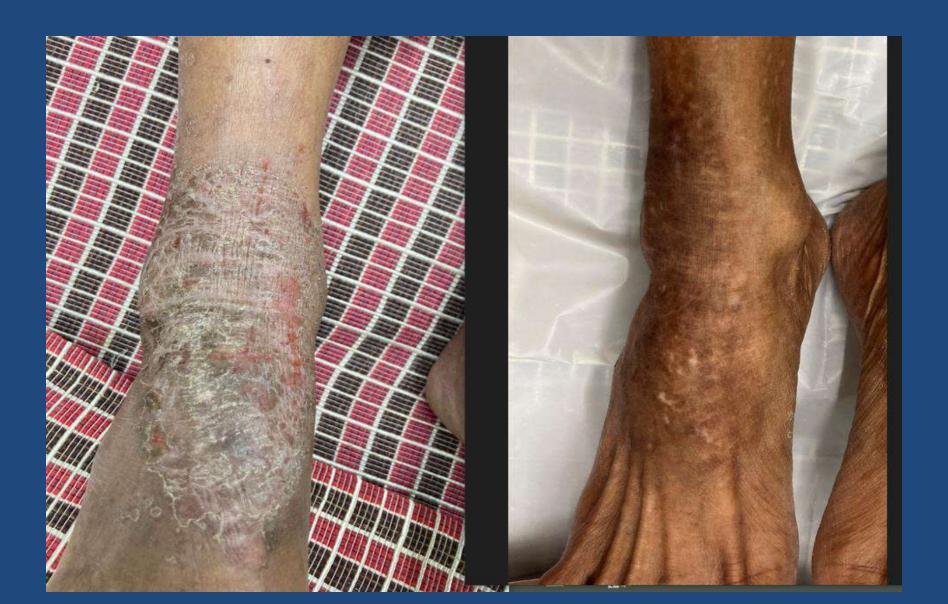

# CHRONIC LICHENIFIED ECZEMA TREATED WITH INTRALESIONAL INJECTION

### ECZEMA BEF N AFT INJECTION