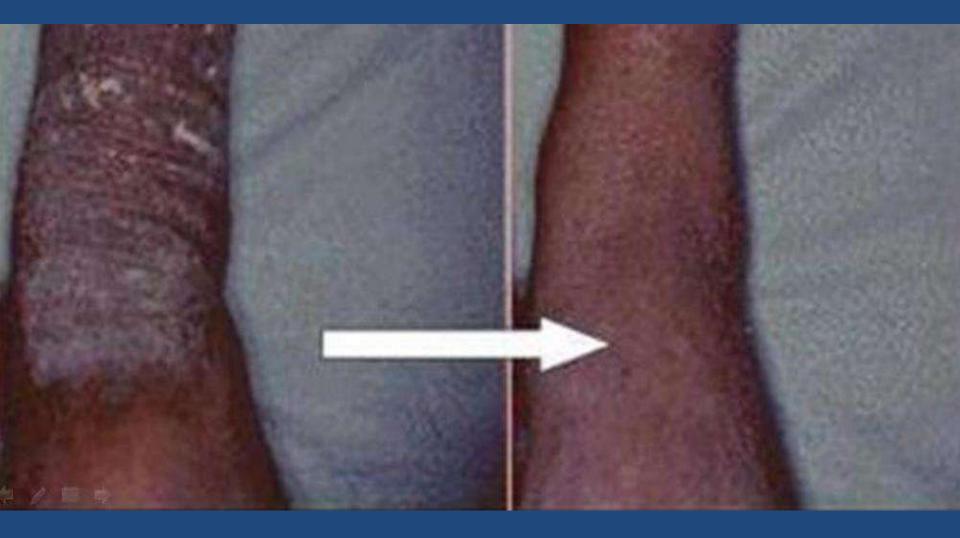

# CHRONIC LICHENIFIED ECZEMA TREATED WITH INTRALESIONAL INJECTION

### ECZEMA BEF N AFT INJECTION